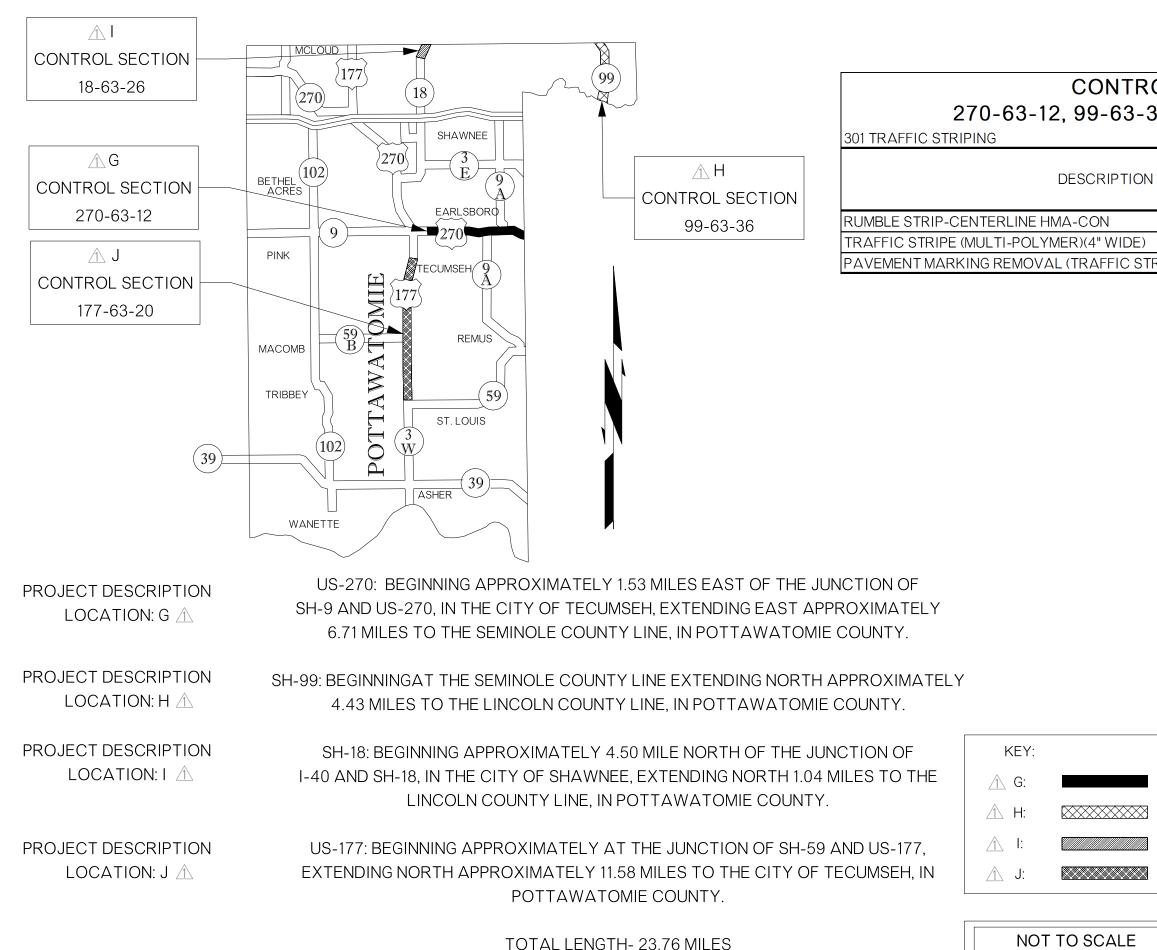

## CONTROL SECTION: 270-63-12, 99-63-36, 18-63-26 & 177-63-20

| NC      | UNIT | QUANTITY   |
|---------|------|------------|
|         | LF   | 125,460.00 |
| Ξ)      | LF   | 250,920.00 |
| STRIPE) | LF   | 250,920.00 |